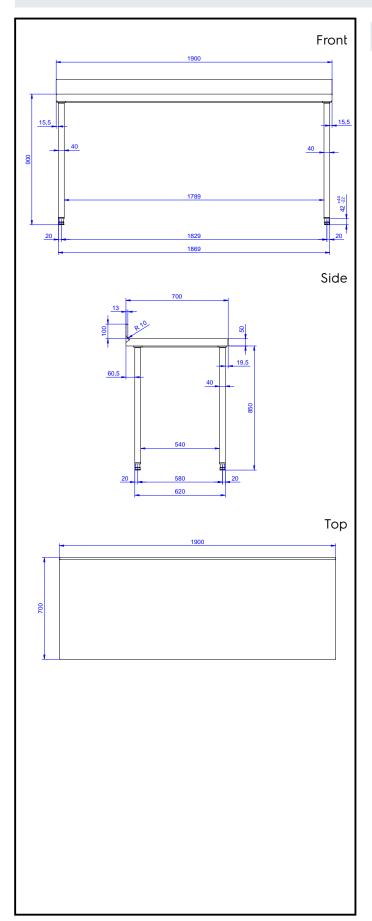

## **Key Information:**

External dimensions, Width:

133236 (TG1910N) 1900 mm

External dimensions, Depth: 700 mm

External dimensions, Height: 1000 mm

Upstand Dimensions, Depth: 13 mm

Upstand Dimensions, Radius: R=8

Worktop thickness: 50 mm

Net weight: 56 kg

Standard Preparation 1900 mm Work Table with Upstand